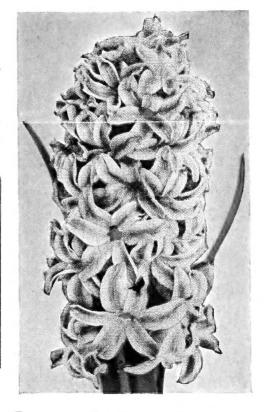

# Giant Dutch Exhibition Hyacinths

Grow casily indoors in water and **Vermiculite.** Showy and deliciously fragrant.

YELLOW, or

Extra Fancy Bulbs in Choice of RED BLUE

5 for \$1.00

WHITE

15 for \$2.75

MIXED